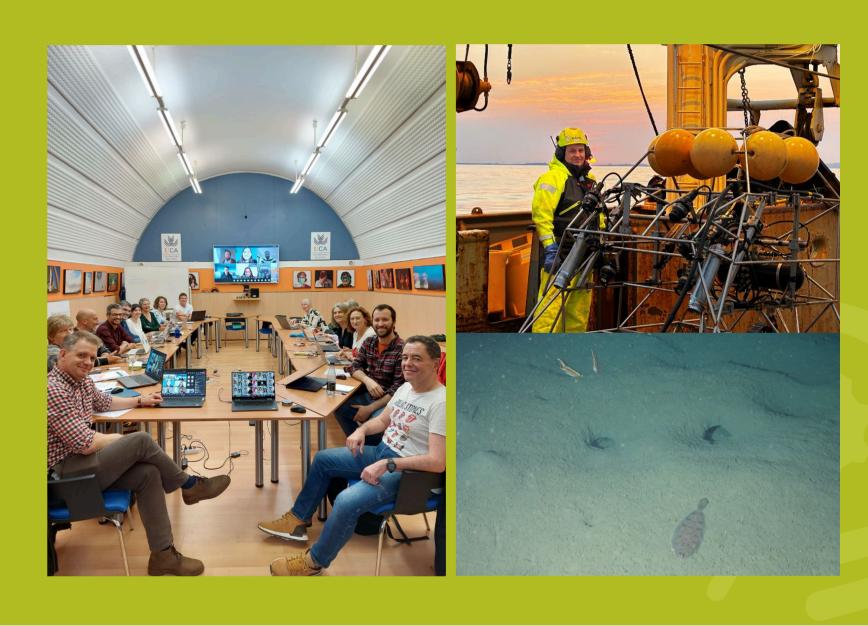

## **RESEARCH FOCUS**

- Reporting changes to design, coverage, and equipment for the various Nephrops UWTV and full-scale trawl surveys.
- Reviewing new technological developments (video enhancement, video mosaicking, automatic burrow detection and others) applied in Nephrops UWTV surveys.
- Reviewing the use of UWTV and trawl Nephrops surveys as platforms for collecting data for purposes other than Nephrops assessment.

## **OUR OBJECTIVE**

International coordination for Nephrops underwater television and trawl surveys within ICES. Reviewing established and new surveys that cover 23 Functional units within ICES and one GSA in the Adriatic Sea.

### **OUR EXPERTISE**

- Design and planning of UWTV and trawl surveys
- Nephrops burrow identification and counting
- Estimation of survey outputs