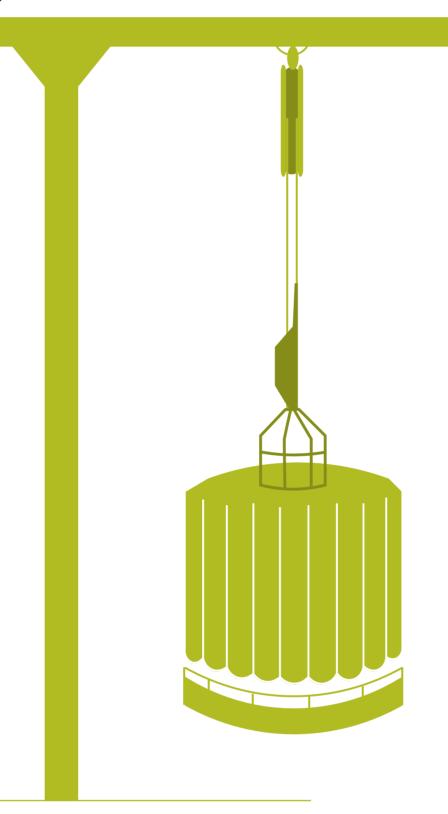

## **RESEARCH FOCUS**

- Reporting changes to design, coverage, and equipment for the various Nephrops UWTV and full-scale trawl surveys.
- Reviewing new technological developments (video enhancement, video mosaicking, automatic burrow detection and others) applied in Nephrops UWTV surveys.
- Reviewing the use of UWTV and trawl Nephrops surveys as platforms for collecting data for purposes other than Nephrops assessment.

## **OUR OBJECTIVE**

International coordination for Nephrops underwater television and trawl surveys within ICES. Reviewing established and new surveys that cover 23 Functional units within ICES and one GSA in the Adriatic Sea.